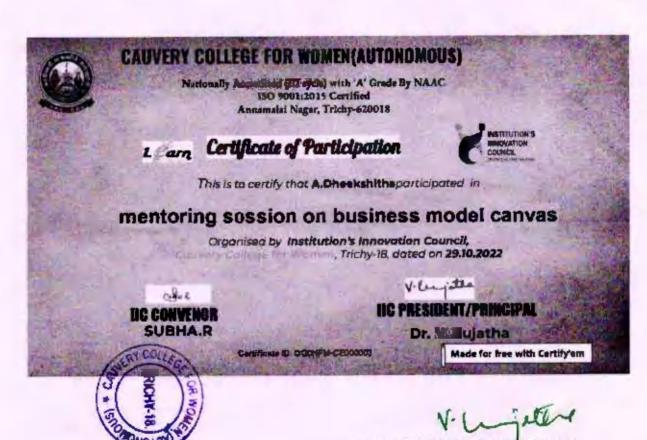

f our college organized a session on "Mentoring session on Business Model canvas" on 29.10.2022 from 10.30 am to 11.30 am. Dr.R.Subha, IIC Coordinator, welcomed the gathering and shared the importance of business module.. The session was chaired by Dr.R.Subha, Innovation Ambassdor, ARIIA Nodal officer, Cauvery College for Women shared the importance of idea generation with innovation and to convert into startup. The need for innovation with proper designing further processiong into the used of commercial market. Business moduel plan with Lean canvas and value proposition of their project ideas were discussed. The students gained knowledge on scope, types and application of design thinking in the respective protocols. 45 students were benefited and session ended with vote of thanks.









Principal

Tallminuous

Tiruous pr

For Women

. . . .

| Timestamp           | Email Address                           |      |
|---------------------|-----------------------------------------|------|
| 10-29-2022 9:26:00  | 21121037.cs@cauverycollege.ac.in        | Š    |
| 10-29-2022 9:35:29  | 21117001 phy@cauverycollege.ac.in       | Anu  |
| 10-29-2022 9:42:15  | 21102032.eng@cauverycollege.ac.in       | SS   |
| 10-29-2022 9:44:58  | 21121006.cs@cauverycollege.ac.in        | AKS  |
| 10-29-2022 9:54:27  | 21121041.cs@cauverycollege.ac.in        | 50   |
| 10-29-2022 9:42:16  | 21117004.phy@cauverycollege.ac.in       | Gun  |
| 0-29-2022 10:03:56  | 21102029.eng@cauverycollege.ac.in       | NIS  |
| 10-29-2022 10:13:25 | 21102020 eng@cauverycollege.ac.in       | EZ   |
| 10-29-2022