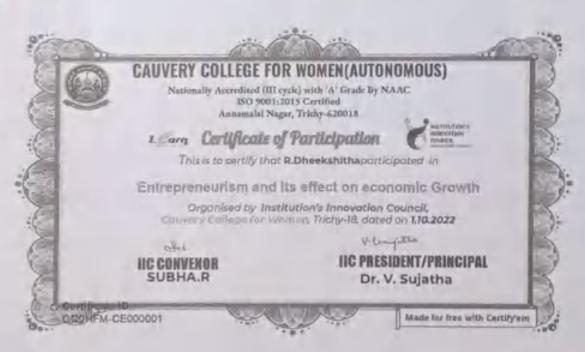

### REPORT ON ENTREPRENEURISM AND ITS EFFECT ON ECONOMIC GROWTH

Institution Innovation Council of our college organized a Capacity Building Programme in Entrepreneurism and its effect on Economic growth in Nallusamy hall on 01.10,2022 from 10.00 am to 12.00 pm. Dr.V.Sujatha, Principal welcomed the gathering by highlighting the impact of research in innovative among the students. Dr.K.Kalaiarsai, IIC member, Cauvery College for Women addressed the gathering with motivation of students to have interdisciplinary approach in their research projects. She explained the significance of innovation for betterment of successful life. The students were motivated to think out of box to bring out innovative ideas inside the campus in different areas. 47 students were benefited and the session ended with vote of thanks