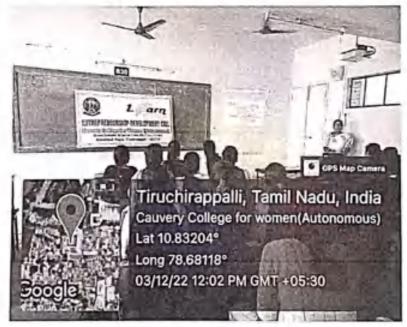

### CAUVERY COLLEGE FOR WOMEN (AUTONOMOUS) Nationally Accredited with "A" Grade by NAAC ENTREPRENEURSHIP DEVELOPMENT CELL/ INSTITUTION'S INNOVATION COUNCIL

in Association with

### TAMILNADU STARTUP INNOVATION MISSION

### REPORT ON ENTREPRENEURSHIP PROGRAMME ON BREAK THE BARRIER (Thadai Athai Udai)

Institution Innovation Council of our college organized a session on "Entreprenurship Programme on Break the Barrier" on 07.10.2022 from 1.00 pm to 3.00 pm. Dr.R.Subha IIC Coordinator, welcomed the gathering and introduced the resource person. The session was chaired by Mr.Karuppan, Founder, New Propeller Technologies, Research & Development Pvt, Trichy shared the importance of idea generation with innovation and to convert into startup. The need for innovation with proper designing was explained in a detailed manner real time examples. The students gained knowledge on scope, types and application of design thinking in the respective protocols 321 students were benefited and session ended with vote of thanks.