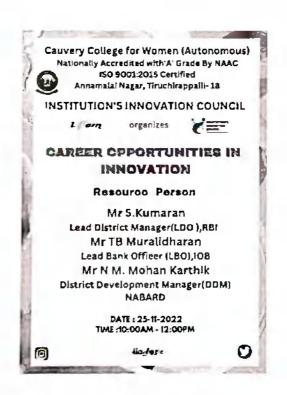

ON'S INNOVATION COUNCIL

#### REPORT ON CAREER OPPURTUNITIES IN INNOVATIONS

Institution Innovation Council of our college organized a session on "Career Opportunities in Innovations" on 25.11.2022 from 10.00 am to 12.00 pm. Dr.R.Subha IIC Coordinator, welcomed the gathering and introduced the resource person. The session was chaired by Mr.S.Kumaran. Lead district Manager, RBI shared the opportunities form the students in Bank sector. Mr.TB.Muralidharan. Lead bank Officier, IOB shared his experience in becoming a successful entrepreneur. Mr.N.Mohan karthick, District development Manager NABARD signifies the importance of Innovation in upcoming years. The students gained knowledge on scope of entreprenuership in their journey. Students were benefited and session ended with vote of thanks.











Nationally Accredited (III cycle) with 'A' Grade By NAAC ISO 9001:2015 Certified Annamalal Nagar, Trichy-620018



1 Parn

#### Certificate of Participation

This is to certify that R.Gopika. participated Virtually in

#### CAREER OPPORTUNITIES IN INNOVATION

Organised by Institution's Innovation Council, Couvery College for Women, Trichy-18, dated on 25.11.2021

(500 R)

HC CONVENOR

V. lingatha

IIC PHESIDENT/PHINCIPAL Dr. V. Sujatha

Certificate ID: AZXKGB CE009074

Made for free with Certify'em



IIC PRESDICEDAT/ PRINCIPAL.
Cauvery College For Woman
(Autonomous)
Annamalai Nagar,
Tiruchirappalli - 820 018,
Tamilnadu.

### CAUVERY COLLEGE FOR WOMEN (AUTONOMOUS) TIRUCHIRAPPALLI-620018

## Nationally Accredited with "A" Grade by NAAC ENTREPRENEURSHIP DEVELOPMENT CELL/

#### INST