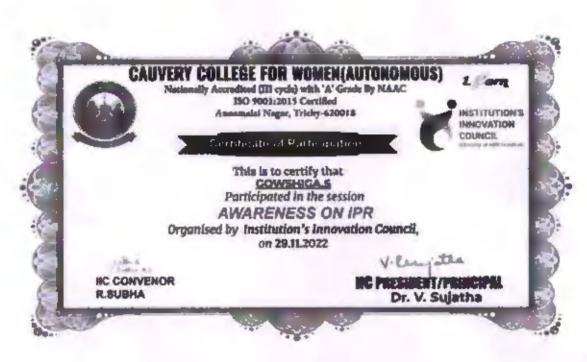

IIC PRESIDENT/PRINCIPAL

Cauvery College For Women
(Autonomous)

Annamalal Nagar,
Tiruchirappalli - 620 018.
Tamilnadu.