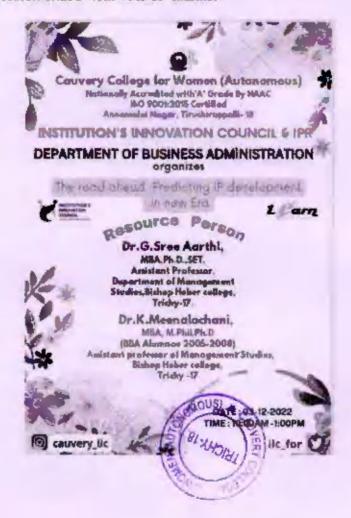

### CAUVERY COLLEGE FOR WOMEN (AUTONOMOUS) Nationally Accredited with "A" Grade by NAAC ENTREPRENEURSHIP DEVELOPMENT CELL/ INSTITUTION'S INNOVATION COUNCIL

in Association with

### TAMILNADU STARTUP INNOVATION MISSION