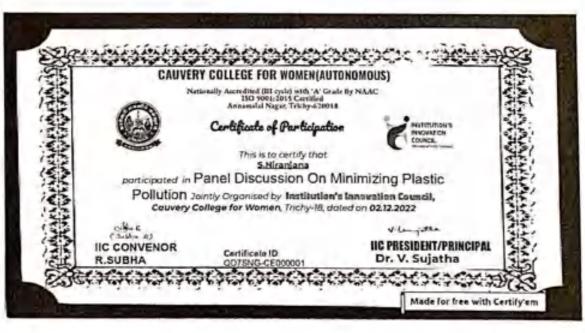

HIP DEVELOPMENT CELL / INSTITUTION'S INNOVATION COUNCIL CELEBRATION OF NATIONAL POLLUTION DAY REPORT ON PANEL DISCUSSION ON MINIMIZING PLASTIC POLLUTION

Institution Innovation Council of our college organized a capacity building programme on "Panel Discussion on Minimizing Plastic Pollution as Celebration of National Pollution day"on 02.12.2022 from 2.00 pm to 3.00 pm. Dr.R.Subha IIC Coordinator shared the significance of idea generation on mimizing plastic pollution in our society. The need for innovation in solving pollution crisis is essential for with proper designing was explained in a detailed manner real time examples. The students gained knowledge on technology innovation involved in conservation of resources. 39 students were benefited and session ended with vote of thanks.









IIC PRESIDENT PRINCIPAL
Couvery College For Women
(Autonomous)
Annamalat Nagar,
Tiruchirappalli - 620 018.
Tamilnadu.

#### CAUVERY COLLEGE FOR WOMEN (AUTONOMOUS) TIRUCHIRAPPALLI-620018

#### Nationally Accredited with "A" Grade by NAAC

#### ENTREPRENEURSHIP DEVELOPMENT CELL /

#### INSTITUTION'S INNOVATION COUNCIL

Program Title: Panel discussion on Minimizing. Plantic Pollutions

Date: 02.12.22

Venne: B 35 (1.00-2.00 pm)

| S.No  | No Cal                     |                        |                       |                         |             |
|-------|----------------------------|------------------------|-----------------------|-------------------------|-------------|
| 5.110 | Name of the<br>Participant | Register<br>Number     | Department            | Mobile