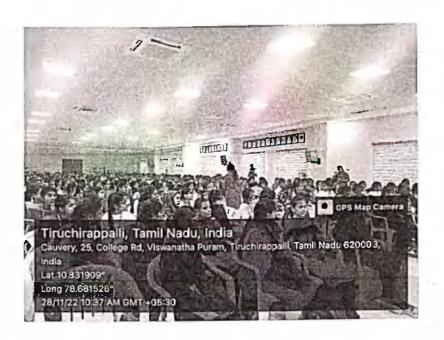

mme on "Successful story of an innovator" on 28.11.2022 from 10.00 am to 11.00 am. Dr.R.Subha IIC Convenor, welcomed the gathering and addressed the importance of entreprenuerial skills for the students. The session was chaired by Ms.Poojadevi, Student Alumini, Founder of PSP herbals shared the importance of startup for student generation in upcoming years. She explored the challenges faced by her during the entrepreneurial journey. 4.34 students were benefited and session ended with vote of thanks.



Nationally Accredited UII Cyclel with 'A' grade 150 hoots 2015 certified Annama'al Nagar, Trachingopalli 625/012

Entrepreneurship Development Cell/ Institution Innovation Council



Organizes

L Carn

Successful story of an Innovator



RESOURCE PERSON

S.POOJA DEVI FOUNDER, PSP HERBALS









IIC PRESIDENT / PRINCIPAL
Principal
Cauvery College For Women
(Autonomous)
Annamalai Nagar,
Tiruchirappalli - 820 018:
Tamiinadu:

## CAUVERY COLLEGE FOR WOMEN (AUTONOMOUS) TIRUCHIRAPPALLI-620018

## Nationally Accredited with "A" Grade by NAAC ENTREPRENEURSHIP DEVELOPMENT CELL / INSTITUTION'S INNOVATION COUNCIL

Program Title: Successful story of an innovator

| Date: 28.11.2022 Venue: Canvery Hall 10.00 91 |                            |                              |                |             |                     |  |
|-----------------------------------------------|----------------------------|------------------------------|----------------|-------------|---------------------|--|
| S.No                                          | Name of the<br>Participant | Register<br>Number