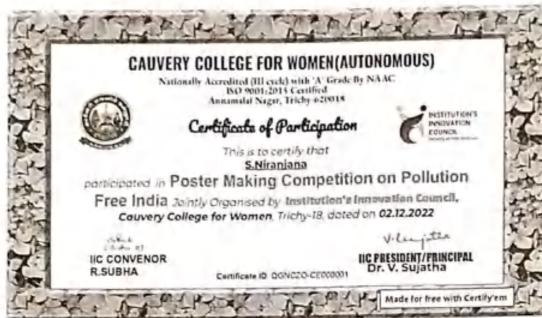

the gathering and introduced the resource person. The compettion was judged by Dr.C.Saranya, Assistant Professor, Department of Chemistry, Cauvery College for Women shared the importance of idea generation on mimizing pollution in our society. The need for innovation with proper designing was explained in a detailed manner real time examples. 39 students participated in this competition and exhibited their posters with unique solutions. 39 students were benefited and session ended with vote of thanks.



Cauvery College for Women (Autonomous)
Nationally Accredited with A Grade By NAAC
130 8591 2018 Certified
Accessed Nagar, Tirechitegesiii. 18

#### INSTITUTION'S INNOVATION COUNCIL

L arn

organizes



CAPACITY BUILDING PROCRAM

Poster Making Competition on Pollution
Free India





1:41







IIC PRESIDEN PARAPHAL (Autonomous) Annamalai Nagar, Tiruchirappalli - 820 018. Tamilnadu.

#### CAUVERY COLLEGE FOR WOMEN (AUTONOMOUS) TIRUCHIRAPPALLI-620018

#### Nationally Accredited with "A" Grade by NAAC ENTREPRENEURSHIP DEVELOPMENT CELL!

#### INSTITUTION'S INNOVATION COUNCIL

Program Title: Boster Making Competition on Pollution fue India

Date: 2. 12. 22 Venue: 13 35 (2.01 - 3.00 pm) SNo Name of the Register Department Mobile Stemeture **Participant** Number ١. P-Subathaa I 8 st. Chantatry 4445252949 tha 22118037 T.B& N. Emeral Melan 6 800 الجد <del>71</del>08401819 Chemistra J-Rsc 29118028 4342864004 MANUA chemistry J. 87.0 4. ગ્રમાહિવ**ા**જ <u>k·suganya</u> 7418951467 k-ouganya Chenberr I. 884 K.P. Sovinidhi ร. 22/18072 *191748P&&*£ **ያ**ቊሉ Chemistory Chemistra L'Esc RSwatn