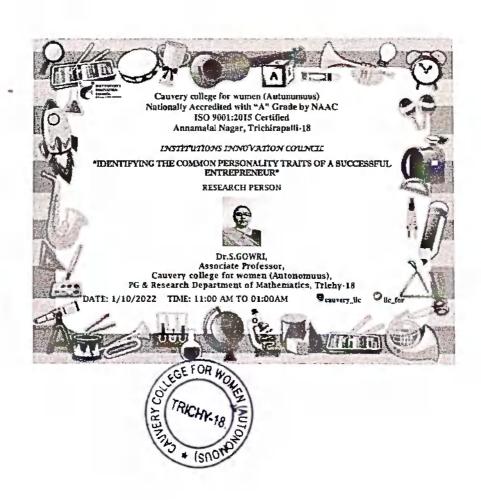

### REPORT ON IDENTITYFING THE COMMON PERSONALITY TRAITS OF SUCCESSFUL ENTREPRENEUR

Institution Innovation Council of our college organized a Capacity Building Programme in Identifying the common personality traits of successful Entreprenenr in Nallusamy hall on 01.10.2022 from 11.00 am to 1.00 pm. Dr.V.Sujatha, Principal welcomed the gathering by highlighting the impact of research in innovative among the students. Dr.S.Gowri, IIC member, Cauvery College for Women addressed the gathering with motivation of students to have interdisciplinary approach in their research projects to become an entrepreneur. An case studies of identified entrepreneurs in small scale were discussed. The students gained knowledge in identifying the ideas for converting into products. 47 students were benefited and the session ended with vote of thanks