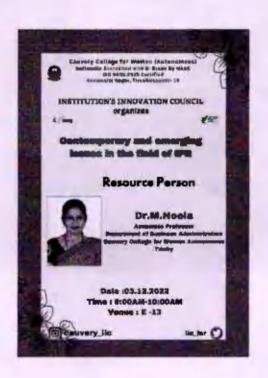

### REPORT ON CONTEMPORARY AND EMERGING ISUUES IN THE FIELD OF IPR

Institution Innovation Council of our college organized Capacity Building programme on Contemporary and emerging issues in the field of IPR on 03.12.2022 from 1.00 pm to 2.00 pm. Dr.R.Subha IIC Coordinator, welcomed the gathering and introduced the resource person. The session was chaired by Dr.M.Neela, Assistant Professor, Department of Business Administration, Cauvery College for Women shared the importance of IPR in upcoming years. The significance of patent, copyright, trademark were explained with case studies. The methodology of patent filling was discussed with innovative ideas. The students were benefited with proper knowledge on need of industry 5.0. students were benefited and session ended with vote of thanks.











IIC PRESIDENT / PRINCIPAL
Principal
Cauvery College For Women
(Autonomous)
Annamaiai Nagar,
Tiruchirappalli - 620 018.
Tamlinadu.

#### CAUVERY COLLEGE FOR WOMEN (AUTONOMOUS) TIRUCHIRAPPALLI-620018

#### Nationally Accredited with "A" Grade by NAAC ENTREPRENEURSHIP DEVELOPMENT CELL/

Program Title: (ontemporary and emorging Issues in the field of IPR

Date: 03/12/2022

Venue:

| S.No | Name of the<br>Participant | Register<br>Number | Department | Mobile       | Signature    |
|------|----------------------------|--------------------|------------|--------------|--------------|
| 1+   | S. Janani                  | 20104026           | -BB9-A'    | 8220234121   | 836          |
| 2.   | K. Sananya                 | 20104070           | Ū -88A -B' | 9361 3434 64 | k. Saranya   |
|