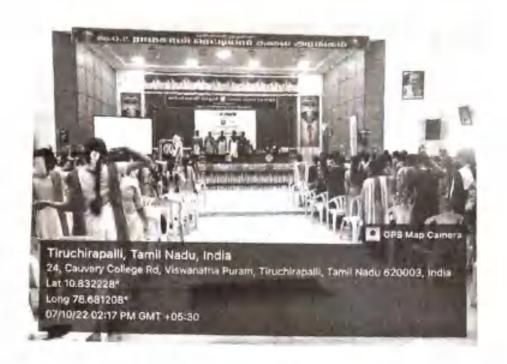

### REPORT ON ENTREPRENEURSHIP PROGRAMME ON BREAK THE BARRIER (Thadai Athai Udai)

Institution Innovation Council of our college organized a session on "Entreprenurship Programme on Break the Barrier" on 07.10.2022 from 1.00 pm to 3.00 pm. Dr.R.Subha IIC Coordinator, welcomed the gathering and introduced the resource person. The session was chaired by Mr.Karuppan, Founder, New Propeller Technologies, Research & Development Pvt, Trichy shared the importance of idea generation with innovation and to convert into startup. The need for innovation with proper designing was explained in a detailed manner real time examples. The students gained knowledge on scope, types and application of design thinking in the respective protocols 321 students were benefited and session ended with vote of thanks.