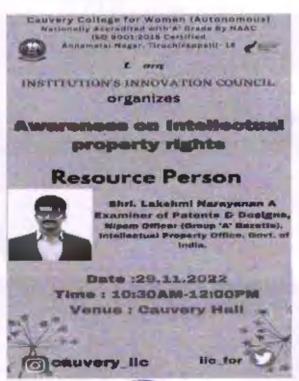

EPORT ON AWARENESS ON INTELELCTUAL PROPERTY RIGHTS

Institution Innovation Council of our college Organized Capacity building programme on Awareness on Intellectual Property Rights on 29.11..2022 from 10.00 am to 12.00 pm. through online mode. Dr.R.Subha, IIC Convenor, Cauvery College for women welcomed the gathering by highlighting the importance of IPR in upcoming days. Mr.Lakshmi Naranyanan Examiner of patent office, Indian Patent office Chennai addressed the gathering with the impact of IPR in Startups and Innovations. He explored the steps to predict the novelity of the product, evaluation and registration process for patent filling. 216 students of our Institution participated in the live session for gaining knowledge in building innovative ecosystem through yukti inside our campus





Principal

Principal

Cauvery College For Women

(Autonomous)

Annamalai Nagar

Tiruchirappaili - 020 018.

Tamiinadu.







Principal CHGPRESIDENT PRINCIPAL (Autonomous) - 020 018.

#### CAUVERY COLLEGE FOR WOMEN (AUTONOMOUS) TIRUCHTRAPPALLI-620018

Nationally Accredited with "A" Grade by NAAC \*

#### ENTREPRENEURSHIP DEVELOPMENT CELL/

INSTITUTION'S INNOVATION COUNCIL -

Program Titie: Awarness on Intellectual Property rughts

Date: 29/11/2022 Venue: Causery Hall.

| S.No | Name of the<br>Participant | Register<br>Number | Department  | Mobile       | Signature     |
|------|----------------------------|--------------------|-------------|--------------|---------------|
| 1    | R Gowsiga                  | 2110H007           | IJ-BBA      | 8 80 8491351 | R. Gowige     |
| 2    | K