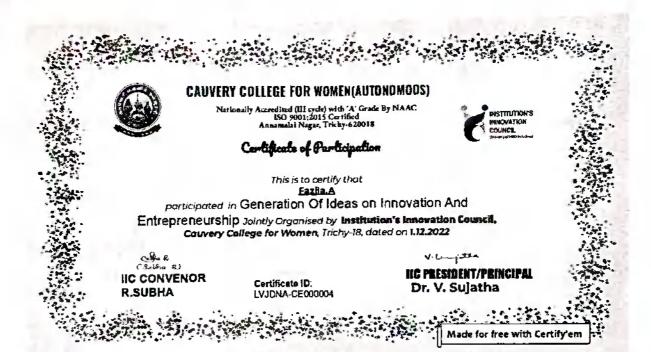

lnadu

# CAUVERY COLLEGE FOR WOMEN (AUTONOMOUS) Nationally Accredited with "A" Grade by NAAC ENTREPRENEURSHIP DEVELOPMENT CELL / INSTITUTION'S INNOVATION COUNCIL

# REPORT ON GENERATION OF IDEAS ON INNOVATION AND ENTREPRENURSHIP

Institution Innovation Council of our college organized a Capacity building program on "Generation of Ideas on Innovation and Entrepreneurship" on 1.12.2022 from 11.00 am to 12.00 pm. The session was chaired by Dr.R.Subha, IIC convenor shared the importance of entrepreneurship and Innovation in upcoming life style. A case study on real time examples of entrepreneurs in and around Trichy were discussed. The students gained knowledge on how to identify the existing problems in day to day life. 33 students were benefited and session ended with vote of thanks.











IIC PRESIDENT / PRINCIPAL
Principal
Cauvery College For Women
(Autonomous)
Annamalai Nagar,
Tiruchirappalli - 629 615

IA fall R

### CAUVERY COLLEGE FOR WOMEN (AUTONOMOUS) TIRUCHIRAPPALLI-620018

### Nationally Accredited with "A" Grade by NAAC ENTREPRENEURSINP DEVELOPMENT CELL/ INSTITUTION'S INNOVATION COUNCIL

Program Title: Generation of ideas on Invovation of Entrepreneus
Date: 1.12.2072 1. Venue: Boot Strap Carvery

| S.No       | Name of the        | mes 11 to 1        | 2                | ie: 15007 Stu | 1 /               |
|------------|--------------------|--------------------|------------------|---------------|-------------------|
|            | Participant        | Register<br>Number | Department       | Mobile        | Signature         |
| 1          | S. Harini