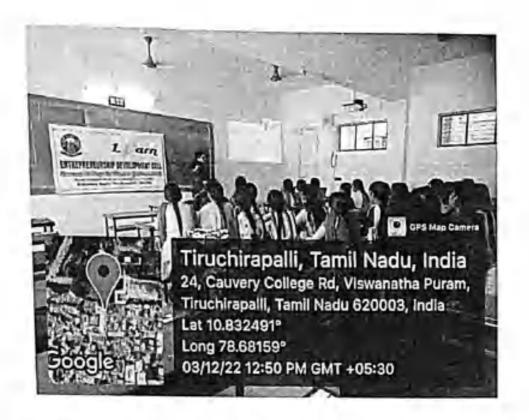

### REPORT ON ENTREPRENEURSHIP PROGRAMME ON BREAK THE BARRIER (Thadai Athai Udai)

Institution Innovation Council of our college organized a session on "Entreprenurship Programme on Break the Barrier" on 07.10.2022 from 1.00 pm to 3.00 pm. Dr.R.Subha IIC Coordinator, welcomed the gathering and introduced the resource person. The session was chaired by Mr.Karuppan, Founder, New Propeller Technologies, Research & Development Pvt, Trichy shared the importance of idea generation with innovation and to convert into startup. The need for innovation with proper designing was explained in a detailed manner real time examples. The students gained knowledge on scope, types and application of design thinking in the respective protocols 321 students were benefited and session ended with vote of thanks.