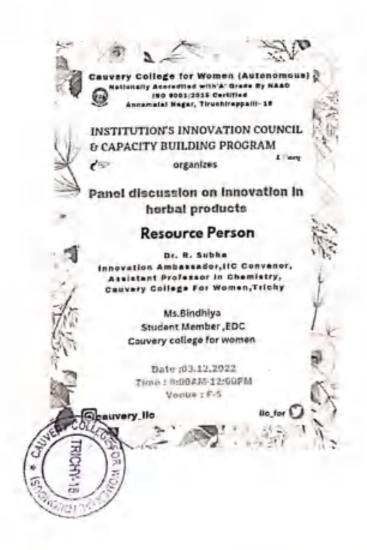

### REPORT ON ENTREPRENEURSHIP PROGRAMME ON BREAK THE BARRIER (Thadai Athai Udai)

Institution Innovation Council of our college organized a session on "Entreprenurship Programme on Break the Barrier" on 07.10.2022 from 1.00 pm to 3.00 pm. Dr.R.Subha IIC Coordinator, welcomed the gathering and introduced the resource person. The session was chaired by Mr.Karuppan, Founder, New Propeller Technologies, Research & Development Pvt, Trichy shared the importance of idea generation with innovation and to convert into startup. The need for innovation with proper designing was explained in a detailed manner real time examples. The students gained knowledge on scope, types and application of design thinking in the respective protocols 321 students were benefited and session ended with vote of thanks.