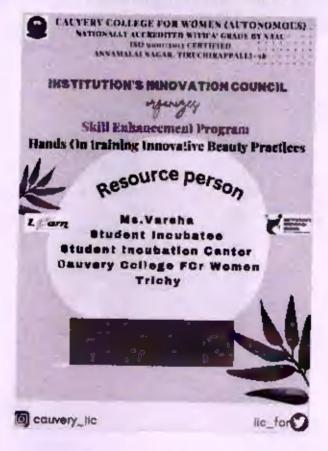

V Principal
Cauvery College For Women
(Autonomous)
Annamalal Nagar,
Tiruchirappelli - 620 018.