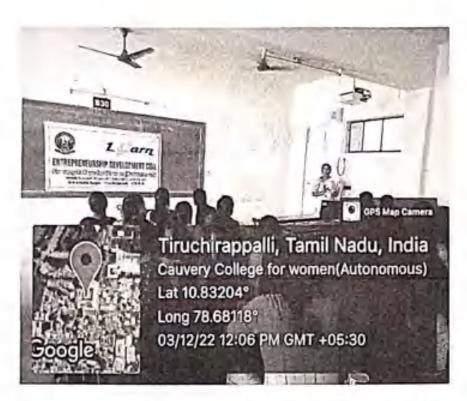

HC PRESIDENT / PRINCIPAL

Principal
Cauvery College For Women
(Autonomous)
Annamalai Nagar,
Tiruchirappalli - 620 018.
Tamiinadu.

# CAUVERY COLLEGE FOR WOMEN (AUTONOMOUS)